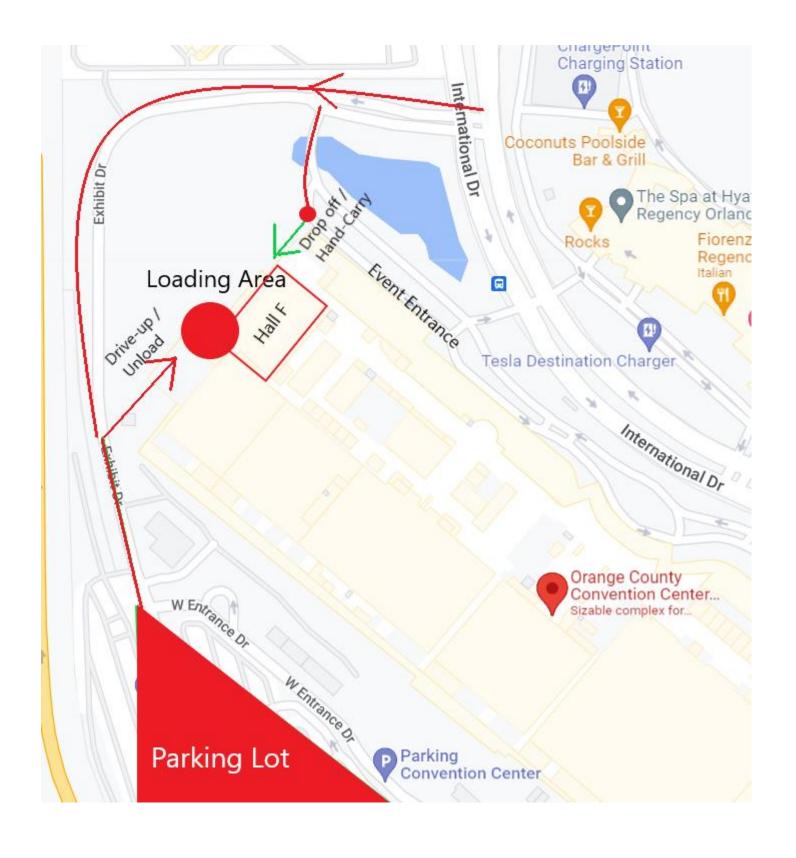

## **DIRECTIONS**: (SEE MAP ON PAGE 2)

Exhibitors can move in through the side doors to the West Hall F ballroom via the loading lane and ballroom dock area accessed off Exhibit Drive on the far west/northwest side of the building, or hand-carry / roll-in booths through West Hall pre-function main entry doors, located in the front of the building using the drop-off lanes. In both cases, exhibitors are expected to transfer materials to the hall as quickly as possible, and then immediately move and park any vehicles before returning to the hall to complete setup. We do NOT recommend parking in the lot first and rolling/carrying items through the concourse, as the walking distance from the parking lot entrance to Hall F is far.

The main parking lot is behind the building. There will be a shuttle running back and forth between the parking lot and event entry doors, so if you are not in a rush, we would suggest waiting for the shuttle at the front of the parking area to take you back to the event entrance.